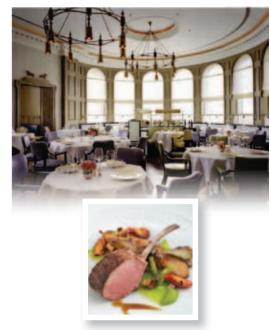

gracehotels.com

Located in one of the most beautiful buildings in Westminster, Roux at Parliament Square offers a comfortable, exclusive, yet delightfully approachable dining experience.

Michelin-starred chef Michel Roux Jr of Le Gavroche in London's Mayfair, and Restaurant Associates, have sought to create a unique restaurant and bar in Westminster breaking the mould and embracing new and modern cooking styles.

Roux at Parliament Square RICS
Parliament Square
London
SW1P 3AD

Phone: 020 7334 3737 Email: roux@rics.org

www.rouxatparliamentsquare.co.uk

Since it opened in 1967, Le Gavroche has set the standards of cooking and service by which others are judged. It was the first UK restaurant to be awarded one, two and three Michelin stars.

The Chef Patron is Michel Roux Jr, who took over the reigns from his father, Albert in 1991. The fact that Le Gavroche continues to maintain the highest of reputations amongst both diners and critics is testament to the excellence of the food being prepared by Michel.