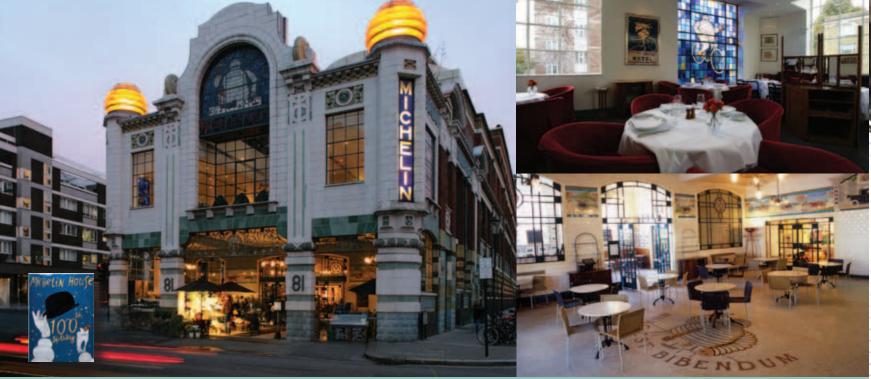

#### BIBENDUM

www.bibendum.co.uk

Dining at Bibendum Restaurant is a visual feast as well as a treat for the taste buds. During the day, light streams through the spectacular stained glass windows. Comfy chairs and well-spaced tables add to the feeling of space. The evening brings a sense of glamour and elegance and the right combination of welcome, attentiveness and professionalism has been honed to perfection over the Restaurant's 24 year history.

Head Chef, Matthew Harris continues Simon Hopkinson's legacy of producing classic French food with a strong British influence. The restaurant is open for lunch and dinner 7 days a week, offering a prix fixe 3 course lunch menu for £30.00. The menu is la carte every evening except Sunday when the supper menu offers extraordinary value at £30.00 for 3 courses.

Bibendum's Oyster Bar is more informal than the restaurant, with tiles and pictures depicting great motor races of the past. There is a focus on seafood but plenty of non-fishy choices to keep everyone happy.

Open all day, from mid-day seven days a week, this is a wonderful spot to watch the world go by while enjoying a glass of Champagne. There are references to the Michelin Man all over the building; a wonderful mosaic of Monsieur Bibendum can be found on the floor of the Oyster Bar lobby.

Originally the British head quarters for the French tyre company Michelin in 1911, the Michelin Building was lovingly restored to a restaurant, shop and office space in 1986.

BIBENDUM RESTAURANT AND OYSTER BAR Michelin House 81 Fulham Road London, SW3 6RD 020 7581 5817