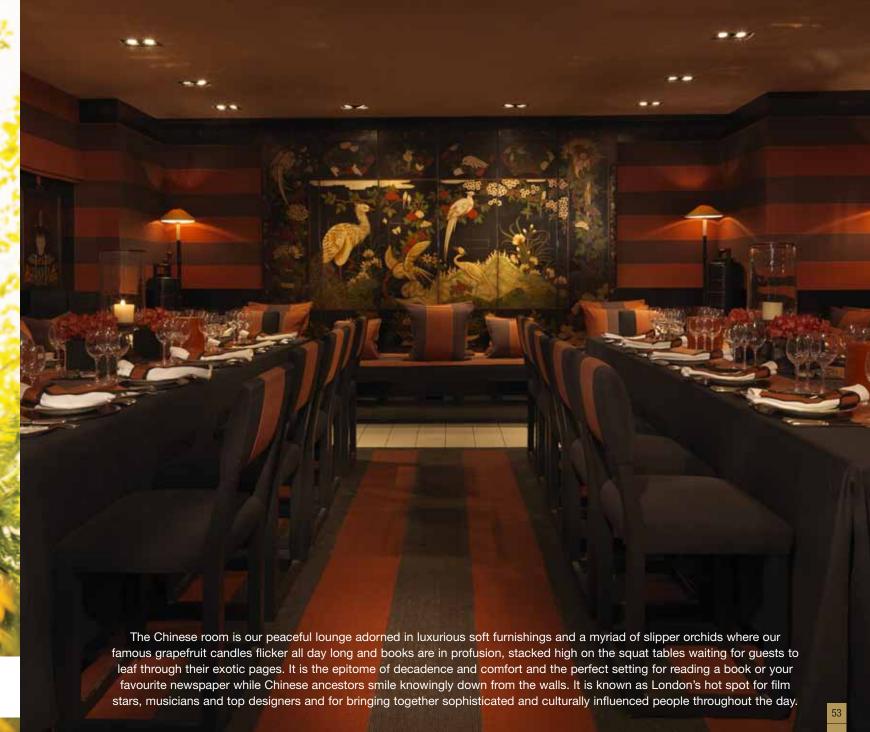

Our Top Suite 007, decorated in pale beige and white with red contrast is the popular choice, this magnificent room really does have a 'licence to thrill'. Scattered rose petals, camellias, magnolias and the wonderful smelling tuberose along with grapefruit candles make for a wonderful atmospheric occasion. When set up for a wedding this room takes your breath away, from stunning flowers down to immaculate attention to detail and the final touch is delivered with our wedding breakfast, the perfect start to a happy marriage.