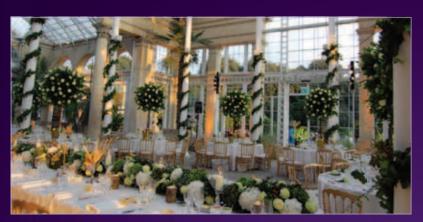

#### Blakes Weddings

Blakes has three beautiful Suites fully licensed to perform ceremonies and our venue's inherently romantic atmosphere makes us the place of choice for an intimate and unforgettable wedding.

Our Top Suite 007, decorated in pale beige and white with red contrast is the popular choice, this magnificent room really does have a 'licence to thrill'. Scattered rose petals, camellias, magnolias and the wonderful smelling tuberose along with grapefruit candles make for a wonderful atmospheric occasion. When set up for a wedding this room takes your breath away, from stunning flowers down to immaculate attention to detail and the final touch is delivered with our wedding breakfast, the perfect start to a happy marriage.

There is also a pretty little green courtyard just outside your door for drinks or a quiet meander before you go downstairs to dinner.

The venue is ideal for small wedding par ties strating with as little as 15 and can sit up to 80 guests for a lunch or dinner reception.