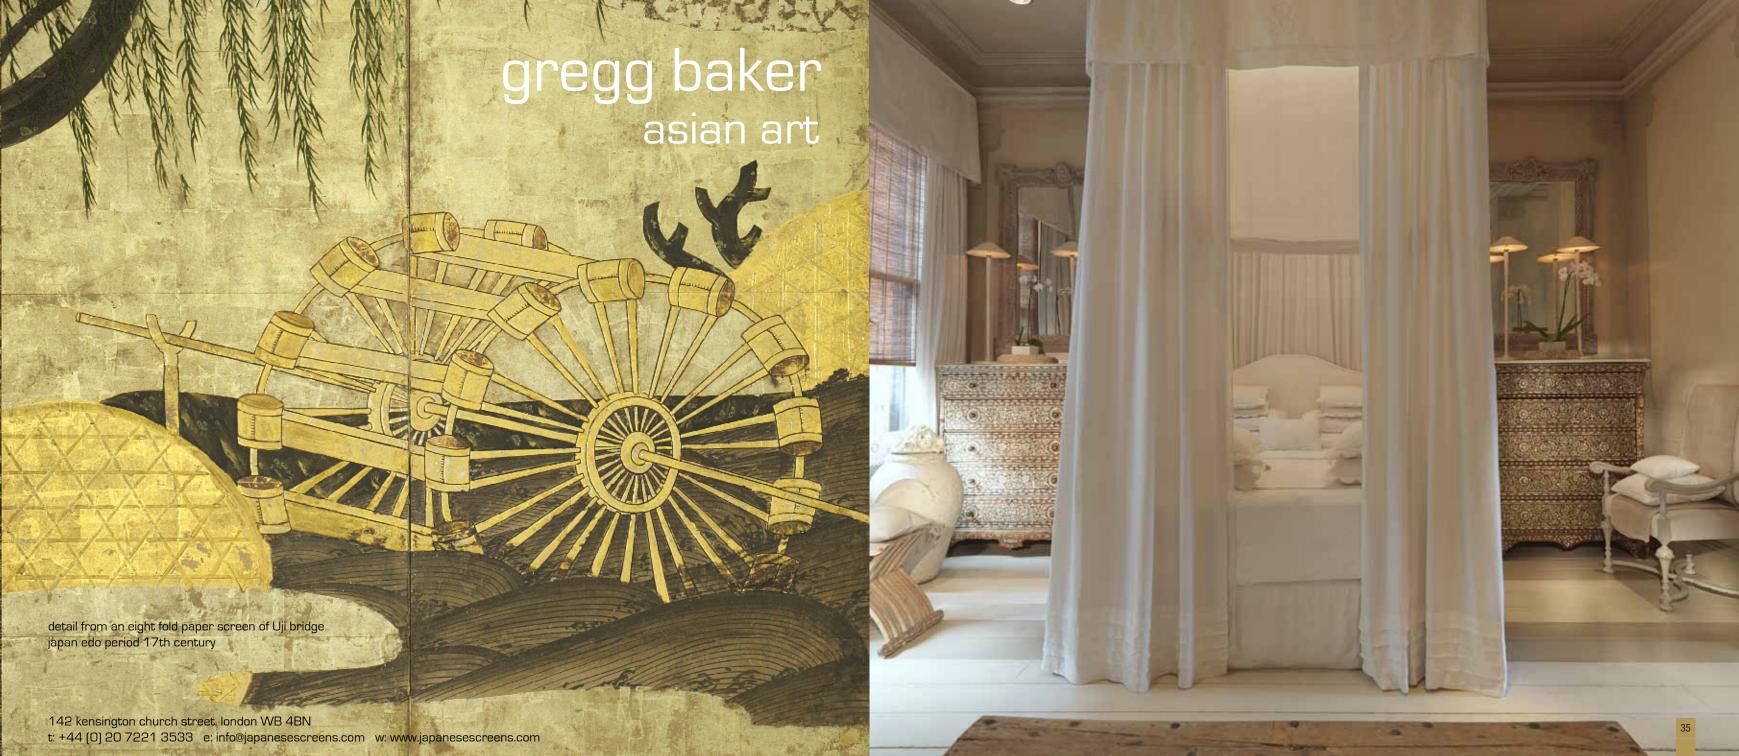

# Gong

Gong's Chelsea showroom offers beautiful bespoke Chinese lacquered furniture, exquisite handmade silk ceiling lights and an array of unique objects; which will brighten both contemporary and classical interiors.

An eclectic medley of Far Eastern, European and African styles embodies Gong's spirit.

The Belgian designer Jo Plismy, and French designer Guillaume Evrard collaborated to create the Gong style.

The pair also offers an interior design consultancy

Tel: (0)20 7370 7176 172 Fulham Road | London | SW10 9PR

www.gong.co.uk