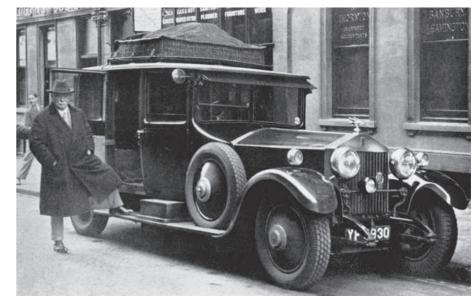

#### Phantom A New World

Rolls-Royce Motor Cars introduces Phantom Series II. The new generation of Phantom is a timeless interpretation of the modern luxury motor car. With its powerful stance, iconic proportions and state-of-the-art technology, including new infotainment and navigation systems, it is the essence of Rolls-Royce.

# PRESENTING THE ROLLS-ROYCE PHANTOM SERIES II

In the first half of the 20th century, Sir Henry Royce famously urged his employees to strive for perfection in all that they did – and "to take the best that exists and make it better". Today Rolls-Royce Motor Cars continues to embrace the finest principles of its founding father in the new Phantom Series II. >>

Reflecting the new world in which we live, this pinnacle family of cars – including Phantom Saloon, Phantom Drophead Coupé and Phantom Coupé – have been thoughtfully updated with contemporary yet timeless design enhancements that frame the introduction of cutting-edge technologies which significantly improve the car's drive-train, ease-of-use and connectivity.