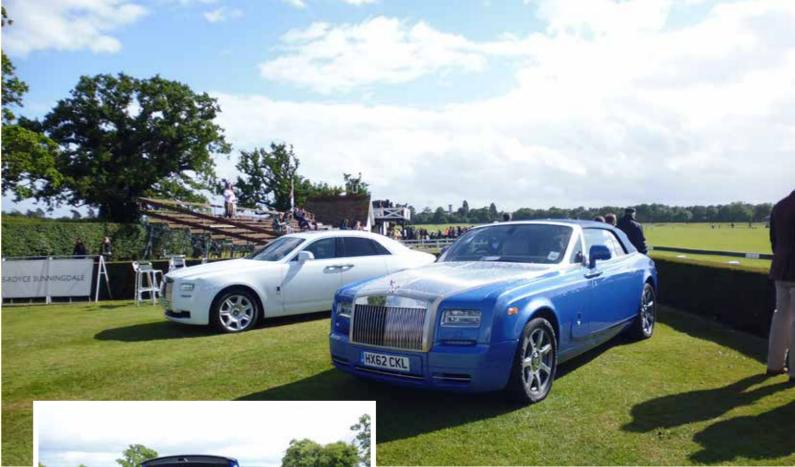

## ROLLS-ROYCE SUNNINGDALE

## E.J. CHURCHILL

Rolls-Royce Motor Cars Sunningdale sponsor the West Wycombe

Based on the 40 acre West Wycombe Estate in Buckinghamshire, E.J. Churchill is just 30 miles from London and is perfectly placed to showcase the highest quality of clay shooting whilst also providing sensational game shooting days across the UK through their

## EJ CHURCHILL

The renowned event saw guests enjoy test drives in the Rolls-Royce Ghost and new Rolls-Royce Phantom Series II with dedicated Rolls-Royce driving consultants, inviting them to test the cars on some of the country's most picturesque stretches of road before returning to E.J. Churchill to head out into the field to compete in teams to win the coveted West Wycombe Cup!

With the chance to win a Rolls-Royce Ghost for the weekend, the champagne reception in the evening was the great end to a fantastic day. Rob Lowe, of Rolls-Royce Motor Cars Sunningdale said, "Not only did guests get the opportunity to test some of the most superb models in the range in a beautiful part of the country, but everyone had a hugely enjoyable day out with great company, surroundings and of course, shooting!" >>