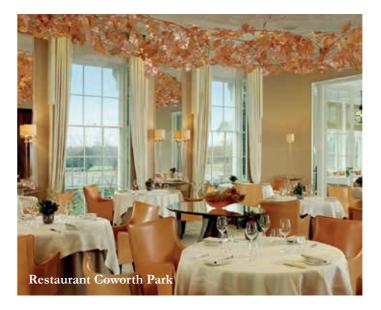

#### **BEST OF BRITISH**

Restaurant Coworth Park's Best of British menu shows true passion for the finest locally-sourced seasonal ingredients, while breakfast and Sunday lunch is a leisurely affair the whole family can enjoy. If it's comfort food you favour, sample The Barn's rustic charm where you're more than welcome to keep your muddy boots on, or dine al fresco taking in the scenic Berkshire countryside views. Afternoon tea on the terrace or in the Drawing Room, with delicious cakes and pastries overlooking the meadow, is another summer must-do.