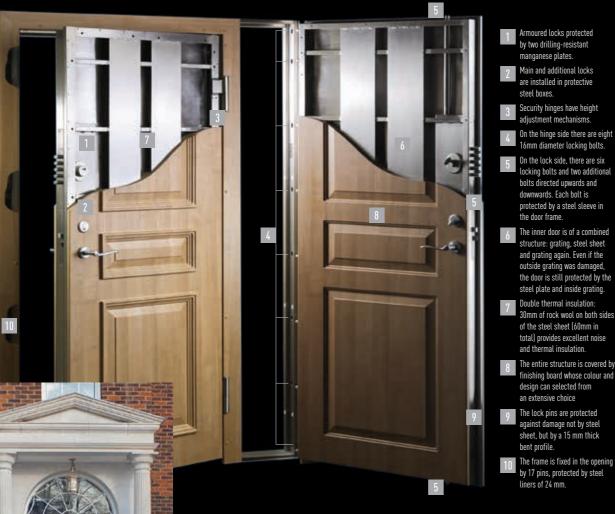

## Perfection and peace of mind.

Beautiful bespoke security doors, windows and panic rooms up to bullet proof standards. Designed, manufactured and tested to the highest quality.

Spymaster, Third Floor, technology hall 2. All enquiries: 020 7730 1234 ext. 6132