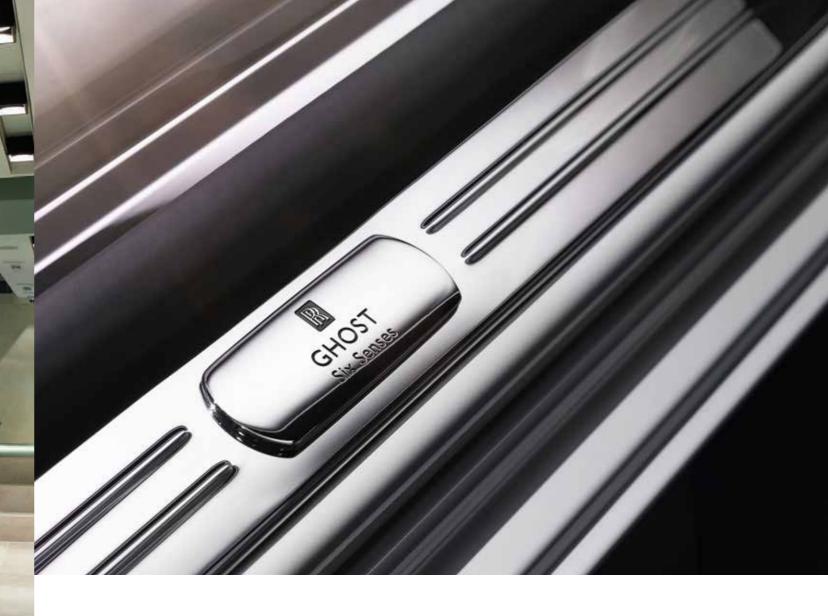

## GHOST SIX SENSES CONCEPT ELEVATES THE SPIRIT OF ECSTASY TO A NEW LEVEL OF SENSORY INDULGENCE

Rolls-Royce Motor Cars proudly presents the Ghost Six Senses concept, a highlybespoke luxury model that encapsulates the richness of experience that comes as standard with any Rolls-Royce and takes it to a new level of sensory indulgence.

#### SIGHT

Beautiful and elegant, a Rolls-Royce Ghost is a sign of impeccable taste, a luxury car that is instantly pleasing to the eye. Ghost Six Senses' pearlescent Carrara White finish complements new forged alloy wheels while eyes are immediately drawn to rich interior detailing upon entry through its coach doors. The deep lustre of the Walnut Burr veneer complete with diagonally-oriented, brown oak cross-banding, are designed to hint at the extraordinary power at the driver's disposal.