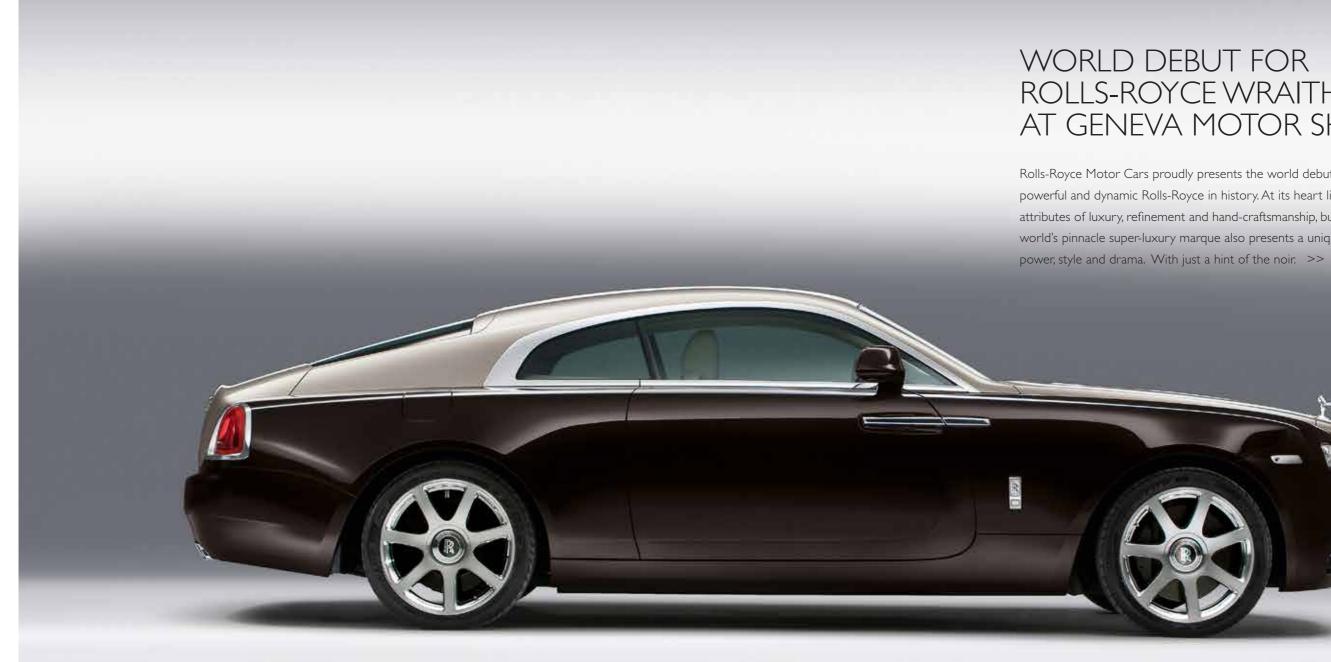

## ROLLS-ROYCE WRAITH AT GENEVA MOTOR SHOW 2013

Rolls-Royce Motor Cars proudly presents the world debut of Wraith, the most powerful and dynamic Rolls-Royce in history. At its heart lie hallmark Rolls-Royce attributes of luxury, refinement and hand-craftsmanship, but the new model from the world's pinnacle super-luxury marque also presents a unique character defined by

## ROLLS-ROYCE WRAITH

"Today we launch the ultimate gentlemen's gran turismo, a car that embodies the spirit of Charles Stewart Rolls," commented Torsten Müller-Ötvös, CEO Rolls-Royce Motor Cars. "The most powerful Rolls-Royce in history, Wraith promises the sense of adventure and speed that drove our founding forefather. But of course, Wraith's starting point is luxury, refinement and quality, traits that remain as important to Rolls-Royce customers today as they were more than a century ago."

## ROLLS-ROYCE WRAITH

In profile, Wraith's sweeping fastback design gives the car its unique character. Bold lines, tension in the panels and a raked rear screen evoke the image of a world class athlete poised in the starting blocks. Further expression of dynamic intent can be seen in Wraith's deeply recessed grille, wide rear track and dramatic two-tone presentation.