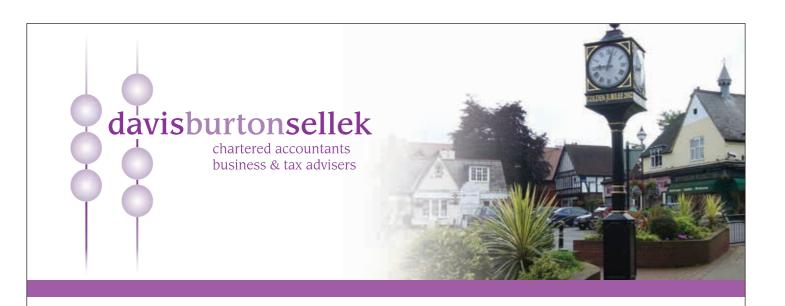

# ROLLS-ROYCE CUSTOMERS DINE ON THE LINE

Rolls-Royce Motor Cars welcomed more than 100 discerning customers to 'dine on the line' yesterday evening. The unique event, the first held in the history of the company, transformed the assembly hall into an exquisite dining room, with guests entertained in the very place where every Rolls-Royce motor car in the world is hand-built to individual customer commission.

Arriving in chauffeured Rolls-Royce Phantoms or by helicopter, the guests were welcomed to the Home of Rolls-Royce by members of the management team and hosted on a red carpet stroll through the production area. Craftsmen and women were on hand to demonstrate their skills, including coachline painter Mark Court; guests were encouraged to try their hand at creating the perfect coachline with a Phantom Extended Wheelbase as their canvas.

The occasion provided the opportunity to introduce customers to the new Phantom Series II family, which were displayed in the dining area alongside beautiful heritage cars from the 1930's. The evening's entertainment was provided by Escala, the celebrated all-female electronic string quartet.