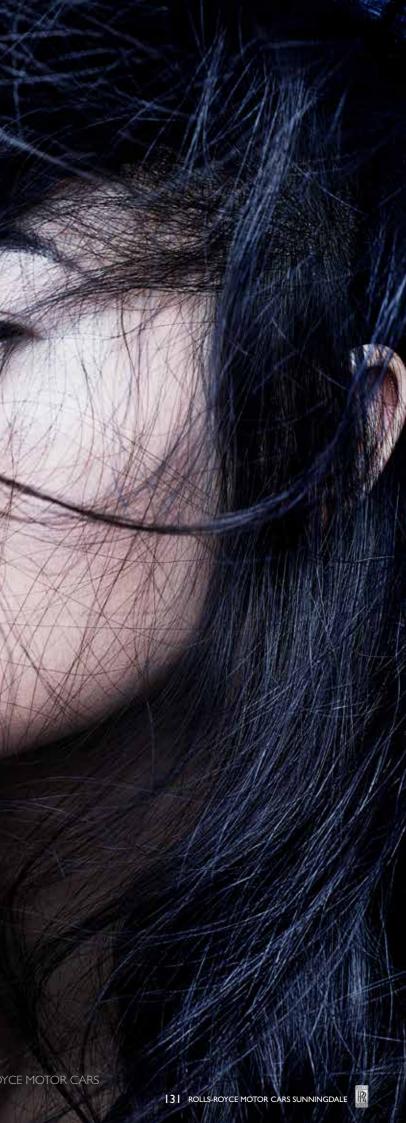

### RANKIN: SPIRIT OF ECSTASY – AN ART COMMISSION FOR ROLLS-ROYCE MOTOR CARS

1

Over the past months, 100 images inspired by the Spirit of Ecstasy - the figurine famed for its prominent and defining position on the bonnet of every Rolls-Royce - have been captured by renowned photographer Rankin.

Like Charles Robinson Sykes, the man who crafted the legendary Spirit of Ecstasy flying lady one hundred years ago, Rankin takes inspiration from the beauty and sensuality of the feminine form. Just as Eleanor Velasco Thornton is rumoured to have been Sykes' muse for the Spirit of Ecstasy, so Rankin has turned to his inspirational wife and model Tuuli Shipster for the first of his 100 portraits. >>

## RANKIN: SPIRIT OF ECSTASY – AN ART COMMISSION FOR ROLLS-ROYCE MOTOR CARS

"This is one of the biggest projects I have ever taken on," commented Rankin."The images are a statement about the modern day Rolls-Royce; they feel fresh, directional and original, while also being beautiful and inspirational. The portraits comprise a variety of perspectives, including full length as well as close-up shots incorporating facial features – an eye, a mouth – to reflect a unique interpretation of the figurine's connotations, while quietly symbolising its classic underpinnings."