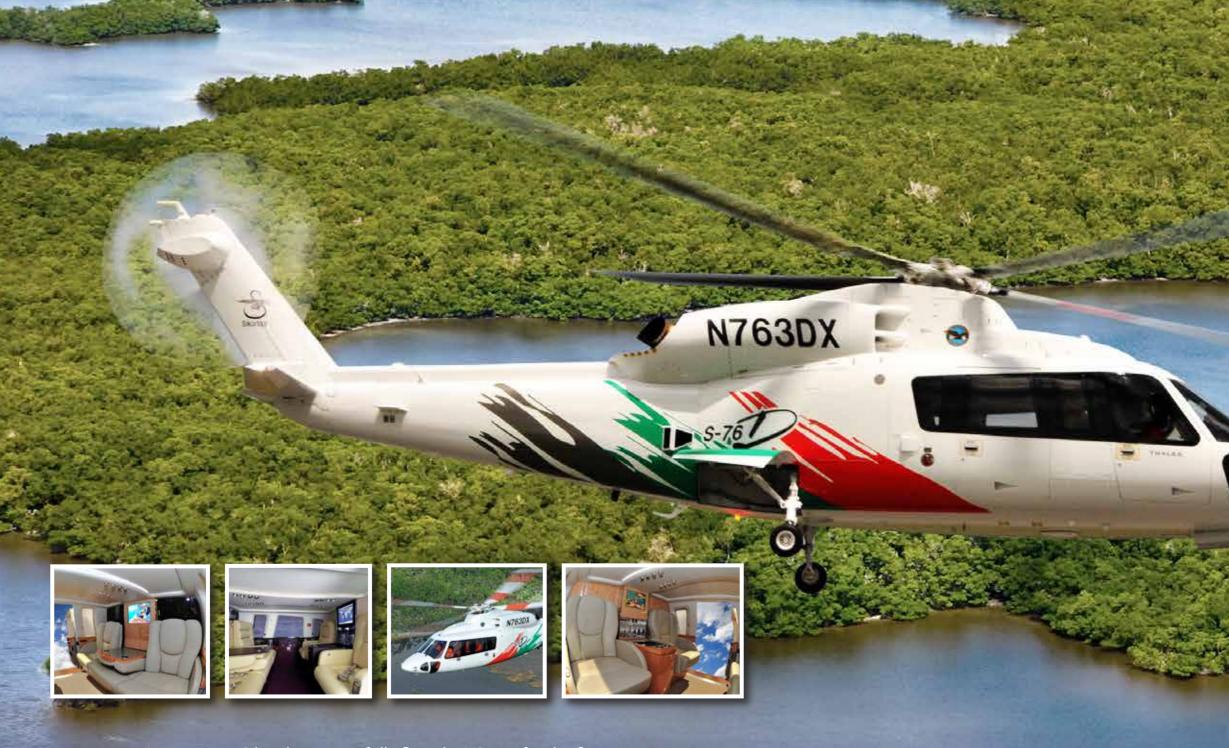

### WORLDWIDE AIRCRAFT CHARTER & MANAGEMENT

, VVIP SERVICE , JETS , TURBO PROPS , HELICOPTERS , 24/7 OPERATION , , 45 MINS BOOKING TO AIRBORNE ,

FLIGHTS AVAILABLE FROM FAIROAKS , LONDON'S BEST KEPT SECRET

T 08456 747 747 INT +44 1276 485 747 E INFO@SYNERGYAVIATION.COM WWW.SYNERGYAVIATION.COM HEADQUARTERS: FAIROAKS AIRPORT CHOBHAM SURREY GU24 8HX

Rolls-Royce was also represented on the Motor Circuit throughout the event, with a beautiful Silver Cloud I Drophead Coupé in light blue, with bodywork by H.J. Mulliner & Co. Ltd., forming part of the Course Director's entourage. Over 100 very special guests were conveyed in period luxury, with the silence of the 'magic carpet ride' only marginally disturbed by the ticking of the clock.