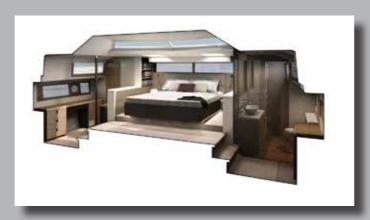

# ROLLS-ROYCE PHANTOM SERIES II PHANTOM DROPHEAD COUPÉ

THE FAMILY

a state and a

In 1939 Igor Sikorsky successfully flew the VS-300 for the first time. Over 90% of all helicopters built since utilize this same basic rotor configuration and control system, attesting to the significance of this achievement.

# ROLLS-ROYCE PHANTOM SERIES II PHANTOM DROPHEAD COUPÉ

#### DESIGN PRESENCE

"We wanted to create a car that is a shared experience," explains Charles Coldham, Chief Stylist Interior Design. "The occupants are surrounded by the finest natural materials, evoking the experience of being on board a yacht."