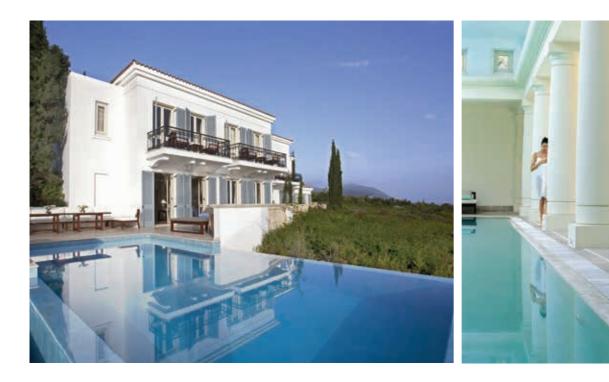

pen since July 1998, Anassa has fast secured its reputation comprises low-rise buildings and landscaped gardens, spread position as the leading property on the island attracting a loyal and discerning client base from across the globe.

Just the right blend of five-star luxury, classical architecture and seclusion, the enchanting Anassa is set within some of the most pristine countryside in the Mediterranean. Situated directly on the shore of Asprokremnos Beach – undoubtedly Cyprus' most beautiful beach - Anassa overlooks the magnificent Chrysochou Bay with the mountainous Akamas Peninsula as a majestic backdrop. A haven for flora and fauna and a paradise for nature lovers, Akamas is relatively undeveloped and offers mile upon mile of dramatic coastline and secluded beach coves.

Anassa means 'Queen' in ancient Greek, a fitting name for this truly majestic property that exudes the sleepy charm of an ancient Byzantine village and features white-washed walls, clay roof tiles, local stone and wooden doors and shutters. A central square and a traditional church, Ayia Athanasia, with a bell-tower complete the feel of an authentic Cypriot village. The hotel

as the 'grand dame' of Cyprus and continues to hold its over an area of 85,000 square metres, with none of the buildings higher than three storeys and the tallest point on the site being the bell-tower of the church. The finest quality materials were used throughout and, where possible, local materials were used in keeping with their traditional style.

> Anassa's interior design reflects Cyprus' rich cultural heritage and features Roman mosaics, Greek motifs and Venetian frescoes. The resort comprises 175 rooms, studio rooms and suites, all of which offer extraordinarily spacious, luxurious accommodation with balconies with panoramic sea views, some with private plunge pools and whirlpools on sea-facing terraces.