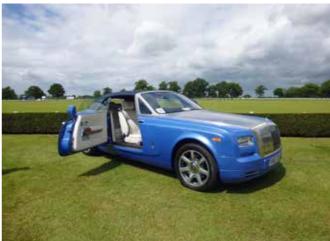

# ROLLS-ROYCE PHANTOM SERIES II PHANTOM DROPHEAD COUPÉ

THE FAMILY

a state and a

In 1939 Igor Sikorsky successfully flew the VS-300 for the first time. Over 90% of all helicopters built since utilize this same basic rotor configuration and control system, attesting to the significance of this achievement.

# ROLLS-ROYCE PHANTOM SERIES II PHANTOM DROPHEAD COUPÉ