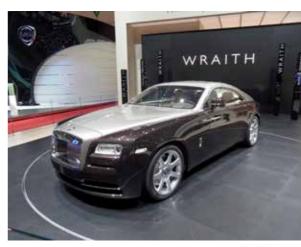

## ROLLS-ROYCE WRAITH AT GENEVA MOTOR SHOW 2013

Rolls-Royce Motor Cars proudly presents the world debut of Wraith, the most powerful and dynamic Rolls-Royce in history. At its heart lie hallmark Rolls-Royce attributes of luxury, refinement and hand-craftsmanship, but the new model from the world's pinnacle super-luxury marque also presents a unique character defined by

#### **Contact:**

London Adam Keville 020 7458 4155 | london@stacks.co.uk **Home Counties Bill Spreckley** 07792 807770 | billspreckley@stacks.co.uk

screen.

Sunnigdale customers were invited to attend the stand will full access to the VIP area, where they were able to relax and view the Wraith away from the crowds in Rolls-Royce style. Also on display on the Rolls-Royce stand were the iconic Phantom Series II and Phantom Drophead Coupé.