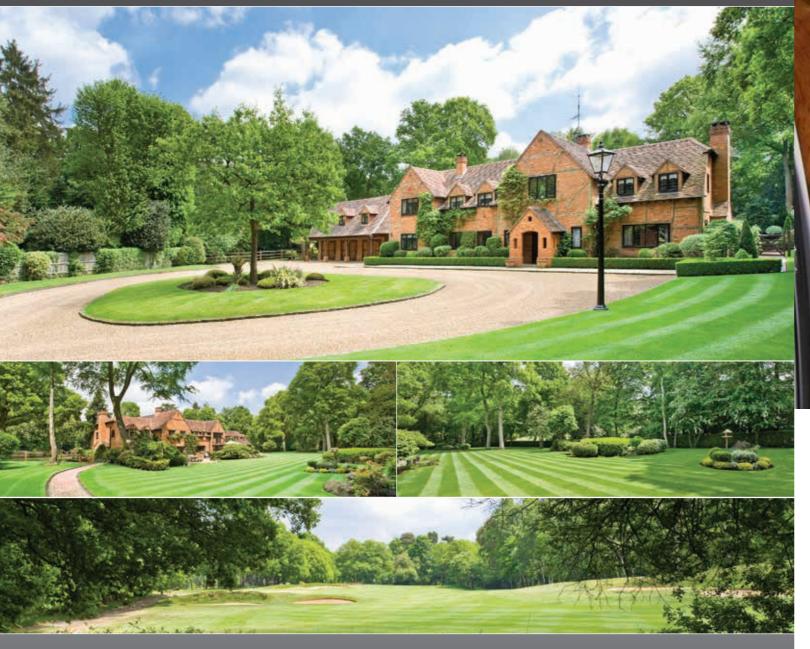

### HURSTBOURNE, WENTWORTH, SURREY

SET IN 3.4 ACRES WITH SOUTH FACING REAR GARDEN HOUSE OFFERS 22,500 SQ FT OVERLOOKING GOLF COURSE

# DAWN HILL, WENTWORTH, SURREY

DUE FOR COMPLETION IN AUGUST 2015

SET IN 3.4 ACRES, BACKING ONTO SECLUDED RIVER CLASSIC ARCHITECTURAL STONE MASONRY CONSTRUCTION HOUSE OFFERS 28,500 SQ FT PRICE ON APPLICATION