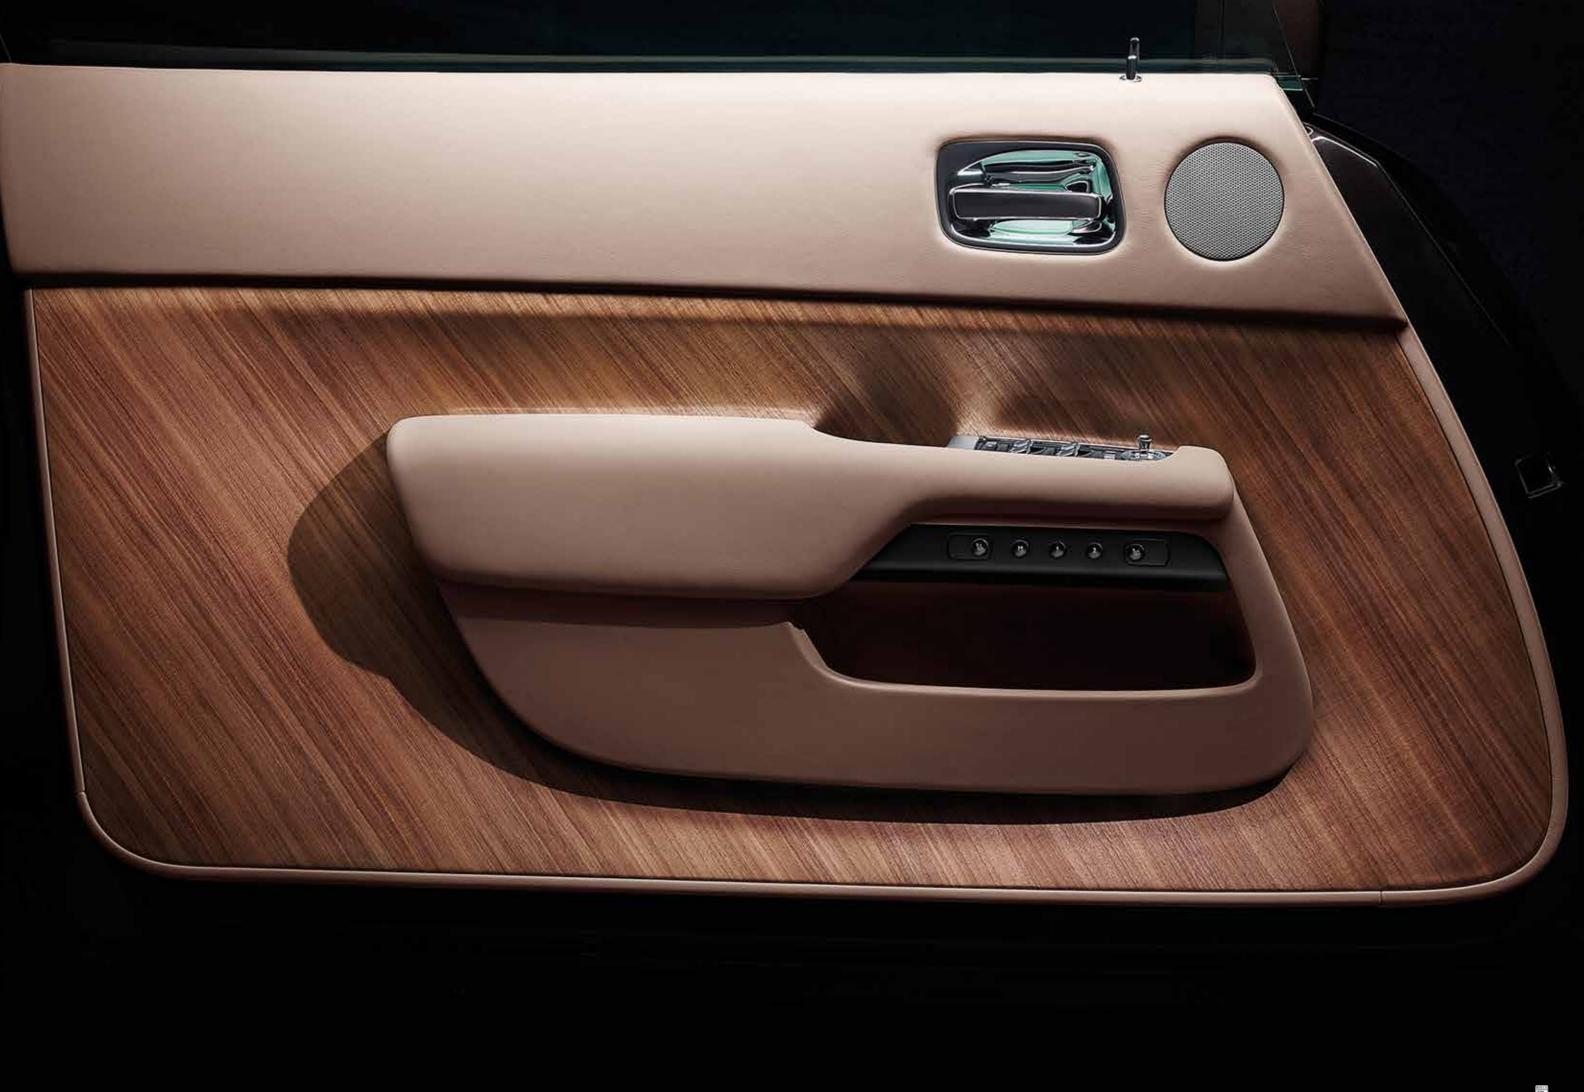

Coach doors open to reveal a sumptuous interior complete with softest Phantom-grade leathers and expanses of wood called Canadel Panelling. Named after the famous cove in the South of France where Sir Henry Royce and his design and engineering teams spent their winters, this contemporary and tactile finish sweeps through the interior, cosseting four occupants in a space bathed in light and warmth. >>

## ROLLS-ROYCE WRAITH

In profile, Wraith's sweeping fastback design gives the car its unique character. Bold lines, tension in the panels and a raked rear screen evoke the image of a world class athlete poised in the starting blocks. Further expression of dynamic intent can be seen in Wraith's deeply recessed grille, wide rear track and dramatic two-tone presentation.