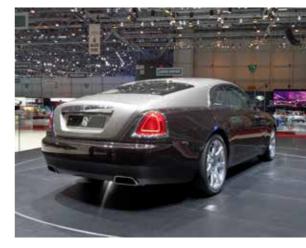

## ROLLS-ROYCE WRAITH AT GENEVA MOTOR SHOW 2013

Rolls-Royce Motor Cars proudly presents the world debut of Wraith, the most powerful and dynamic Rolls-Royce in history. At its heart lie hallmark Rolls-Royce attributes of luxury, refinement and hand-craftsmanship, but the new model from the world's pinnacle super-luxury marque also presents a unique character defined by

## ROLLS-ROYCE WRAITH

"Today we launch the ultimate gentlemen's gran turismo, a car that embodies the spirit of Charles Stewart Rolls," commented Torsten Müller-Ötvös, CEO Rolls-Royce Motor Cars. "The most powerful Rolls-Royce in history, Wraith promises the sense of adventure and speed that drove our founding forefather. But of course, Wraith's starting point is luxury, refinement and quality, traits that remain as important to Rolls-Royce customers today as they were more than a century ago."