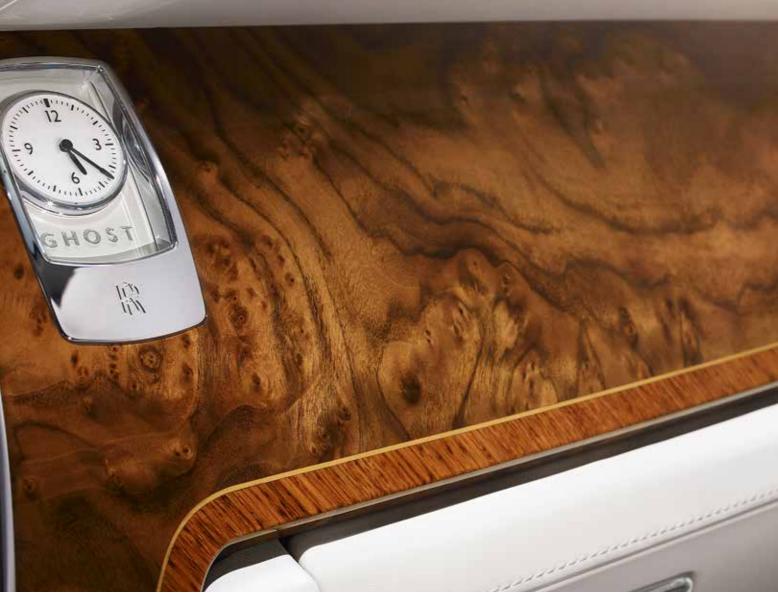

#### SIGHT

Beautiful and elegant, a Rolls-Royce Ghost is a sign of impeccable taste, a luxury car that is instantly pleasing to the eye. Ghost Six Senses' pearlescent Carrara White finish complements new forged alloy wheels while eyes are immediately drawn to rich interior detailing upon entry through its coach doors. The deep lustre of the Walnut Burr veneer complete with diagonally-oriented, brown oak cross-banding, are designed to hint at the extraordinary power at the driver's disposal.