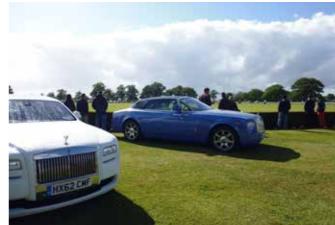

## ROLLS-ROYCE SUNNINGDALE

## E.J. CHURCHILL

Rolls-Royce Motor Cars Sunningdale sponsor the West Wycombe

Based on the 40 acre West Wycombe Estate in Buckinghamshire, E.J. Churchill is just 30 miles from London and is perfectly placed to showcase the highest quality of clay shooting whilst also providing sensational game shooting days across the UK through their

## EJ CHURCHILL

The renowned event saw guests enjoy test drives in the Rolls-Royce Ghost and new Rolls-Royce Phantom Series II with dedicated Rolls-Royce driving consultants, inviting them to test the cars on some of the country's most picturesque stretches of road before returning to E.J. Churchill to head out into the field to compete in teams to win the coveted West Wycombe Cup!

With the chance to win a Rolls-Royce Ghost for the weekend, the champagne reception in the evening was the great end to a fantastic day. Rob Lowe, of Rolls-Royce Motor Cars Sunningdale said, "Not only did guests get the opportunity to test some of the most superb models in the range in a beautiful part of the country, but everyone had a hugely enjoyable day out with great company, surroundings and of course, shooting!" >>