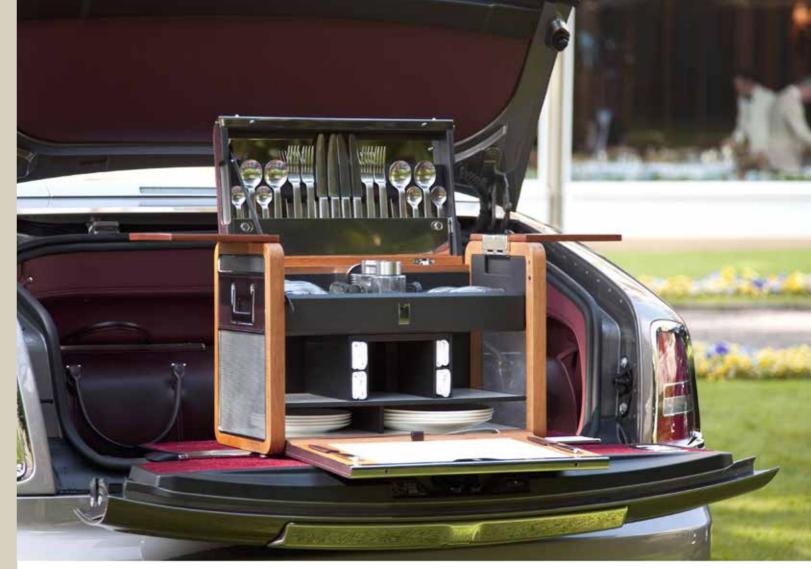

# DEMAND FOR BESPOKE PERSONALISATION DRIVES THE ROLLS-ROYCE SUCCESS STORY

Rolls-Royce Bespoke gives customers the scope to create cars as unique as their own fingerprints. Starting with subtle additions like initials embroidered into head-rests and hand-crafted marquetry, customers may also start from a blank canvas with scope to create a one-of-a-kind automotive masterpiece.

Of course, no request is left unexplored, with more elaborate commissions including sourcing a wood-set from a tree on a customer's estate and the development of exterior paints and interior leathers perfectly colour matched to a favorite lipstick. Whilst customers seeking to complement their lifestyles can commission hand-crafted picnic sets, cigar humidors and champagne coolers. >>