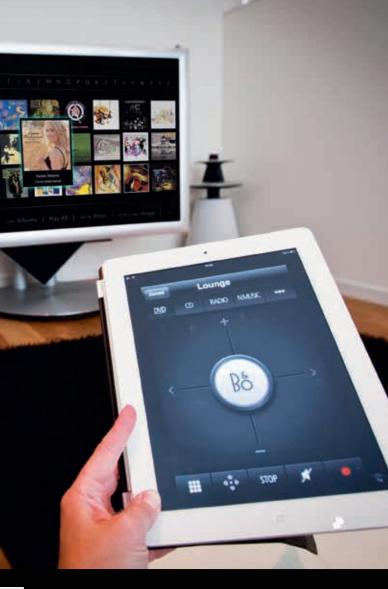

# YOUR **HOME'S NEW MUSICAL NERVE** CENTRE

The beautifully crafted BeoSound 5 Encore is the ultimate window into your music library. Effortlessly flip through your complete album collection, and delight in the pure music inside. Listen to crisp notes soar out of your stereo in high bandwidth, true to the original recording. You will rediscover songs you forgot you loved, and feel the chills you got the first time the music met your ears.

- Connect your music with an external NAS or hard-drive, USB stick or smartphone
- Easy and intuitive three button navigation • Access more than 13,000 international radio
- stations