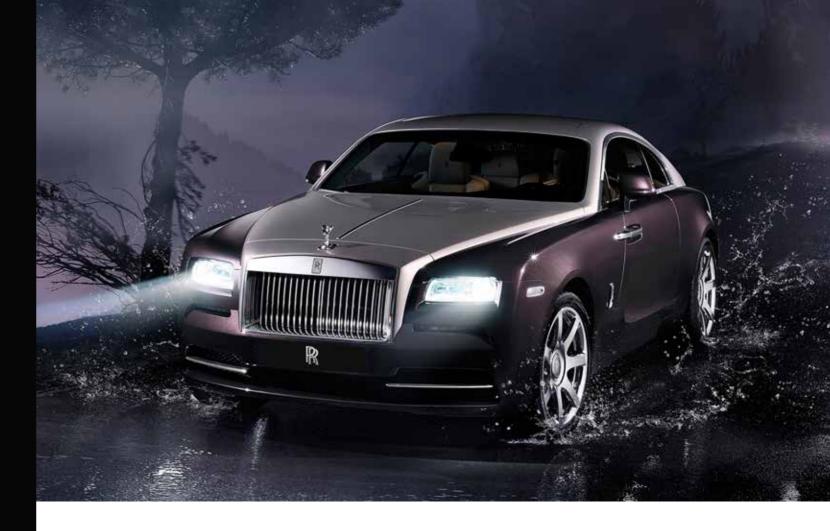

## ROLLS-ROYCE WRAITH AT GENEVA MOTOR SHOW 2013

Rolls-Royce Motor Cars proudly presents the world debut of Wraith, the most powerful and dynamic Rolls-Royce in history. At its heart lie hallmark Rolls-Royce attributes of luxury, refinement and hand-craftsmanship, but the new model from the world's pinnacle super-luxury marque also presents a unique character defined by

## ROLLS-ROYCE WRAITH

In profile, Wraith's sweeping fastback design gives the car its unique character. Bold lines, tension in the panels and a raked rear screen evoke the image of a world class athlete poised in the starting blocks. Further expression of dynamic intent can be seen in Wraith's deeply recessed grille, wide rear track and dramatic two-tone presentation.