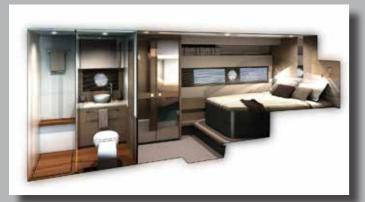

# ROLLS-ROYCE PHANTOM SERIES II PHANTOM DROPHEAD COUPÉ

THE FAMILY

a state and a

In 1939 Igor Sikorsky successfully flew the VS-300 for the first time. Over 90% of all helicopters built since utilize this same basic rotor configuration and control system, attesting to the significance of this achievement.

# ROLLS-ROYCE PHANTOM SERIES II PHANTOM DROPHEAD COUPÉ

#### DESIGN PRESENCE

"We wanted to create a car that is a shared experience," explains Charles Coldham, Chief Stylist Interior Design. "The occupants are surrounded by the finest natural materials, evoking the experience of being on board a yacht."