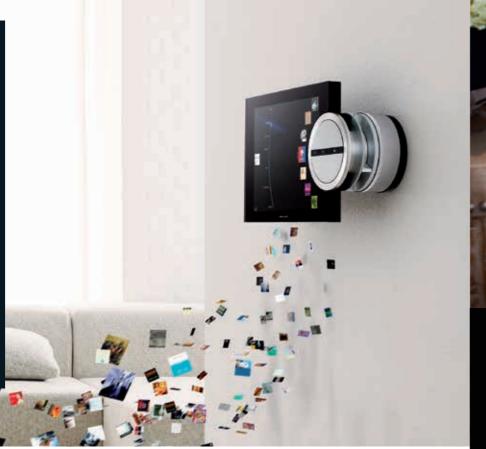

# YOUR **HOME'S NEW MUSICAL NERVE** CENTRE

The beautifully crafted BeoSound 5 Encore is the ultimate window into your music library. Effortlessly flip through your complete album collection, and delight in the pure music inside. Listen to crisp notes soar out of your stereo in high bandwidth, true to the original recording. You will rediscover songs you forgot you loved, and feel the chills you got the first time the music met your ears.

- Connect your music with an external NAS or hard-drive, USB stick or smartphone
- Easy and intuitive three button navigation • Access more than 13,000 international radio
- stations