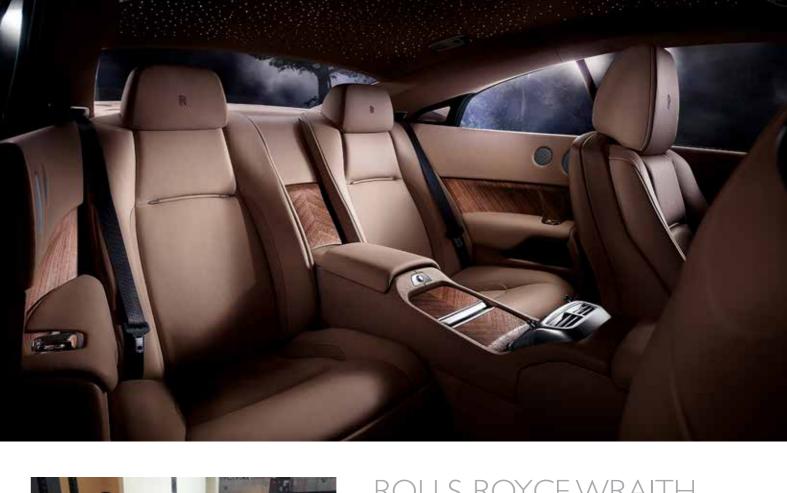

## ROLLS-ROYCE WRAITH

The interior ambiance is complemented by Starlight Headliner, a Bespoke feature available beyond Phantom family cars for the first time. 1,340 fibre optic lamps are hand-woven into the roof lining to give the impression of a glittering, starry night sky.

#### SIGHT

Beautiful and elegant, a Rolls-Royce Ghost is a sign of impeccable taste, a luxury car that is instantly pleasing to the eye. Ghost Six Senses' pearlescent Carrara White finish complements new forged alloy wheels while eyes are immediately drawn to rich interior detailing upon entry through its coach doors. The deep lustre of the Walnut Burr veneer complete with diagonally-oriented, brown oak cross-banding, are designed to hint at the extraordinary power at the driver's disposal.

#### AROMA

The finest interior materials create scents that are unique to Rolls-Royce. The rich aroma greeting Ghost Six Senses' occupants comes from the most supple natural soft grain leather in enveloping, hand-crafted seats, as well as in the car's leather headlining, with added hints of the woody spice in the walnut veneer.

#### TOUCH

From cool chrome and sumptuous leather to the finest veneers, a Rolls-Royce is the most tactile way to travel in ultra-luxury. Ghost Six Senses takes this concept further with the inclusion of natural grain leather for the first time. Deep pile lambswool rugs encourage occupants to submerge feet, while opening the boot effortlessly with remote opener, reveals a further lambswool lining to cosset luxury bespoke luggage.