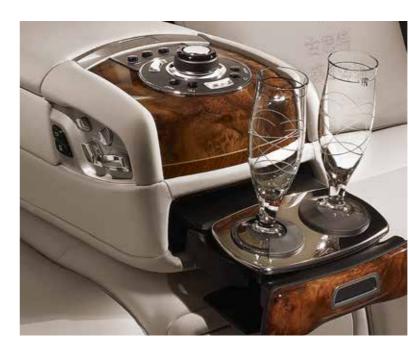

#### TASTE

Bathed in light from a panoramic sunroof, the rear cabin urges occupants to relax in style. For the ultimate taste experience the most refreshing chilled drinks or vintage champagne can be served from Ghost Six Senses' coolbox, in flutes featuring a delightful sound-wave etching.