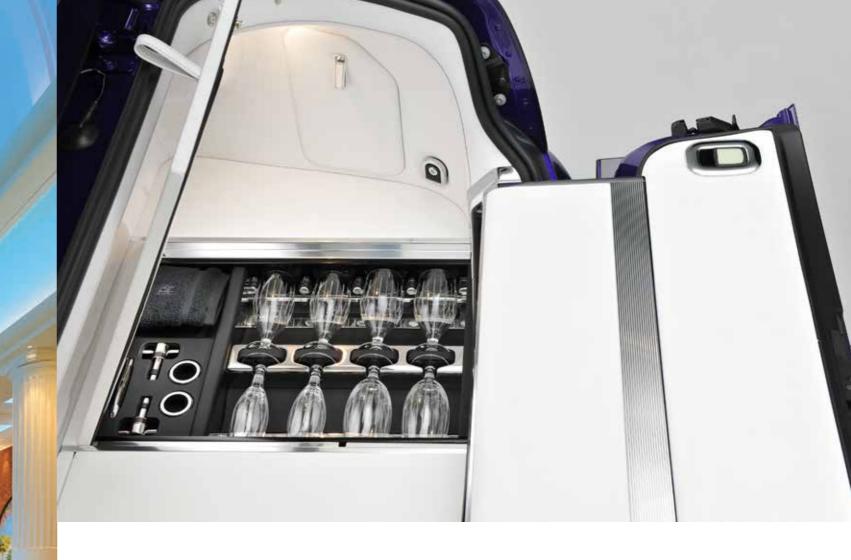

# DEMAND FOR BESPOKE PERSONALISATION DRIVES THE ROLLS-ROYCE SUCCESS STORY

Rolls-Royce Bespoke gives customers the scope to create cars as unique as their own fingerprints. Starting with subtle additions like initials embroidered into head-rests and hand-crafted marquetry, customers may also start from a blank canvas with scope to create a one-of-a-kind automotive masterpiece.

Of course, no request is left unexplored, with more elaborate commissions including sourcing a wood-set from a tree on a customer's estate and the development of exterior paints and interior leathers perfectly colour matched to a favorite lipstick. Whilst customers seeking to complement their lifestyles can commission hand-crafted picnic sets, cigar humidors and champagne coolers. >>