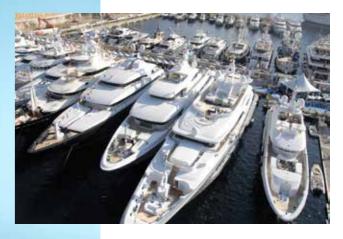

#### **Monaco Yacht Show 2013** from Wednesday, 25 to Saturday, 28 September (10 am – 6.30 pm)

The Monaco Yacht Show is considered the most prestigious pleasure boat show in the world with the exhibition of 500 major companies in the luxury yachting and a hundred super and megayachts afloat.

With a record attendance of 33,000 professional and private visitors at the 2012 edition, the MYS is the long-awaited superyachting meeting of the year for the prestigious brands, allowing them to meet the most important international clientele.

#### THE QUINTESSENCE **OF SUPERYACHTING EXHIBITED IN MONACO**

A show guaranteed by the strict selection of the exhibiting companies in order to present products and services of the highest quality.

The Monaco Yacht Show is the one and only opportunity to see such a gathering of important yachting companies' managers and discover the latest high technology nautical products and luxury yachting services proposed on the stands (9,000 m<sup>2</sup> exhibition stands).

A selection of 100 super and megayachts from 25 to 90 metres, among which about forty new units launched in world premiere (46.70 metres of average length).

Port Hercules - Boulevard Albert 1er - Principality of Monaco. Main entrance: Darse Sud entrance. Other entrances: Chicane and Parvis Sud entrances.

International superyacht show reserved for a highworth private clientele and the luxury yachting professionals.

#### Entrance fee:

General public: € 70 / day (purchase on site only). Professional visitors: € 70 / 4-day pass. Media members: free access with accreditation.

Galešnjak, Croatia