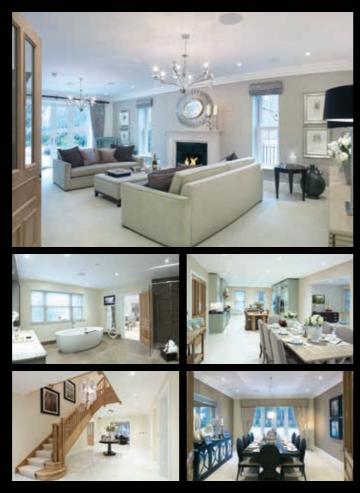

#### www.bellway.co.uk

Welcome to The Asters - a collection of just four, six bedroom detached homes set in private mature landscaped gardens in the heart of Sunningdale.

Each property boasts a master bedroom suite, five further bedrooms, five reception rooms, kitchen/breakfast room and cinema room.

Located off Devenish Road a short drive from Sunningdale shops and train station, these substantial homes blend tradition with sophistication and bear the hallmarks of a truly exceptional home.

The Asters, Devenish Road, Sunningdale SL5 9QP Call: 0845 676 0264 VISIT: Showhome open Thursday - Monday 10am - 5pm Prices correct at time of going to press. Pictures for illustration purposes only.