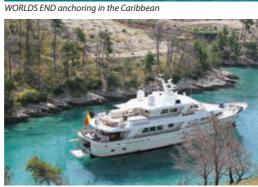

#### **Monaco Yacht Show 2013** from Wednesday, 25 to Saturday, 28 September (10 am – 6.30 pm)

The Monaco Yacht Show is considered the most prestigious pleasure boat show in the world with the exhibition of 500 major companies in the luxury yachting and a hundred super and megayachts afloat.

With a record attendance of 33,000 professional and private visitors at the 2012 edition, the MYS is the long-awaited superyachting meeting of the year for the prestigious brands, allowing them to meet the most important international clientele.

#### THE QUINTESSENCE **OF SUPERYACHTING EXHIBITED IN MONACO**

A show guaranteed by the strict selection of the exhibiting companies in order to present products and services of the highest quality.

The Monaco Yacht Show is the one and only opportunity to see such a gathering of important yachting companies' managers and discover the latest high technology nautical products and luxury yachting services proposed on the stands (9,000 m<sup>2</sup> exhibition stands).

A selection of 100 super and megayachts from 25 to 90 metres, among which about forty new units launched in world premiere (46.70 metres of average length).

Port Hercules - Boulevard Albert 1er - Principality of Monaco. Main entrance: Darse Sud entrance. Other entrances: Chicane and Parvis Sud entrances.

International superyacht show reserved for a highworth private clientele and the luxury yachting professionals.

#### Entrance fee:

General public: € 70 / day (purchase on site only). Professional visitors: € 70 / 4-day pass. Media members: free access with accreditation.

Galešnjak, Croatia