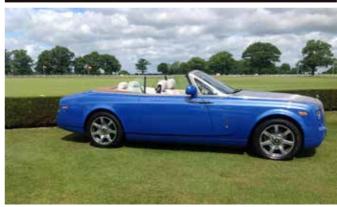

# ROLLS-ROYCE PHANTOM SERIES II PHANTOM DROPHEAD COUPÉ

THE FAMILY

a state and a

In 1939 Igor Sikorsky successfully flew the VS-300 for the first time. Over 90% of all helicopters built since utilize this same basic rotor configuration and control system, attesting to the significance of this achievement.

# ROLLS-ROYCE PHANTOM SERIES II PHANTOM DROPHEAD COUPÉ