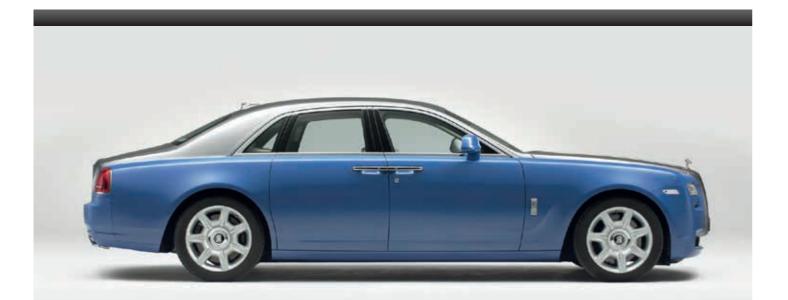

#### Phantom A New World

Rolls-Royce Motor Cars introduces Phantom Series II. The new generation of Phantom is a timeless interpretation of the modern luxury motor car. With its powerful stance, iconic proportions and state-of-the-art technology, including new infotainment and navigation systems, it is the essence of Rolls-Royce.

# PRESENTING THE ROLLS-ROYCE PHANTOM SERIES II

In the first half of the 20th century, Sir Henry Royce famously urged his employees to strive for perfection in all that they did – and "to take the best that exists and make it better". Today Rolls-Royce Motor Cars continues to embrace the finest principles of its founding father in the new Phantom Series II. >>

Reflecting the new world in which we live, this pinnacle family of cars – including Phantom Saloon, Phantom Drophead Coupé and Phantom Coupé – have been thoughtfully updated with contemporary yet timeless design enhancements that frame the introduction of cutting-edge technologies which significantly improve the car's drive-train, ease-of-use and connectivity.