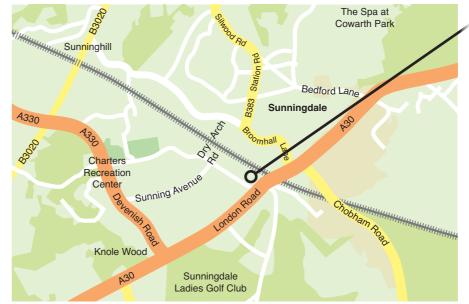

# **SHOWROOM**

Rolls-Royce Motor Cars Sunningdale London Road, Sunningdale SL5 0EX

Tel: +44 (0) |344 87| 200 Fax: +44 (0) |344 87| 222

E-mail: info@rrmc-sunningdale.com

Monday to Friday: 9:00am - 6:00pm

Saturday - by appointment Sunday - by appointment