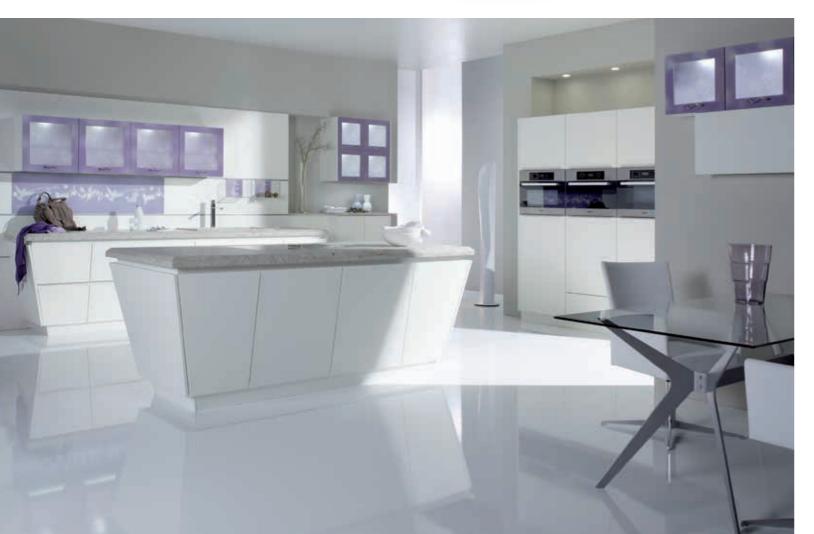

measuring tool – the human eye.

Co-ordinates engraved into tread plates, the bezel of the Spirit of Ecstasy and umbrella handles further express Goodwood's place as the only manufacturing centre for the world's pinnacle super-luxury marque.

A hand-painted coachline, culminating in a half-compass motif completes the exterior. Forming the final stage of a week-long, 22 stage painting process, coachlines are hand-applied by one highly-skilled craftsman using squirrel hair brushes. Normally this takes three hours – however the intricacy of this very special Bespoke design means the time taken to complete the process doubles.

The Home of Rolls-Royce Collectioncars are currently being hand-built at Goodwood. Final images of the completed cars will be released in the second half of 2013.







In 2012 – a second successive record year for the margue – over 3,500 hand-built Rolls-Royce cars, exclusively created at Goodwood, were exported to all five continents. This is celebrated throughout the collection with a compass motif that expresses the Home of Rolls-Royce's position as a global centre of manufacturing excellence.

The pattern is also intricately embroidered into the armrests and console lid. 112,533 stitches are applied by precision embroidery machines that make 1,000 individual stitches per minute - however, such is the complexity of the pattern it takes over an hour to finish each individual piece.

## ROLLS-ROYCE MOTOR CARS PROVIDES GHOST EXTENDED WHEELBASE TO FABI MILLION PROJECT IN SUPPORT OF BREAST CANCER CARE

"When I received the call from Chris Evans to suppor