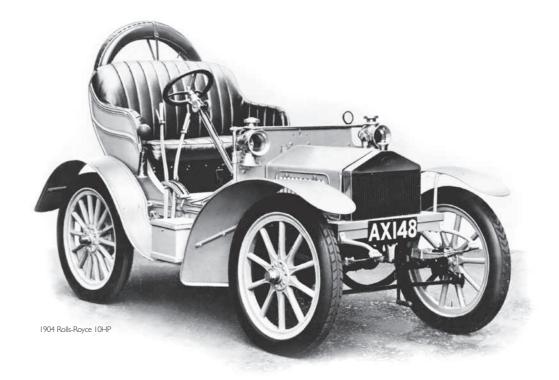

A hand-painted coachline, culminating in a half-compass motif completes the exterior. Forming the final stage of a week-long, 22 stage painting process, coachlines are hand-applied by one highly-skilled craftsman using squirrel hair brushes. Normally this takes three hours – however the intricacy of this very special Bespoke design means the time taken to complete the process doubles.