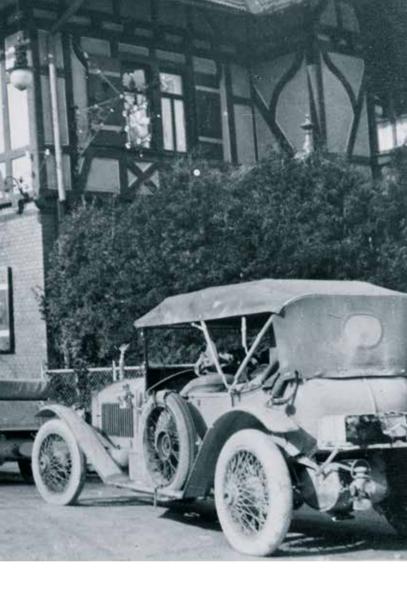

# ROLLS-ROYCE CUSTOMERS DINE ON THE LINE

Rolls-Royce Motor Cars welcomed more than 100 discerning customers to 'dine on the line' yesterday evening. The unique event, the first held in the history of the company, transformed the assembly hall into an exquisite dining room, with guests entertained in the very place where every Rolls-Royce motor car in the world is hand-built to individual customer commission.

Arriving in chauffeured Rolls-Royce Phantoms or by helicopter, the guests were welcomed to the Home of Rolls-Royce by members of the management team and hosted on a red carpet stroll through the production area. Craftsmen and women were on hand to demonstrate their skills, including coachline painter Mark Court; guests were encouraged to try their hand at creating the perfect coachline with a Phantom Extended Wheelbase as their canvas.

The occasion provided the opportunity to introduce customers to the new Phantom Series II family, which were displayed in the dining area alongside beautiful heritage cars from the 1930's. The evening's entertainment was provided by Escala, the celebrated all-female electronic string quartet.