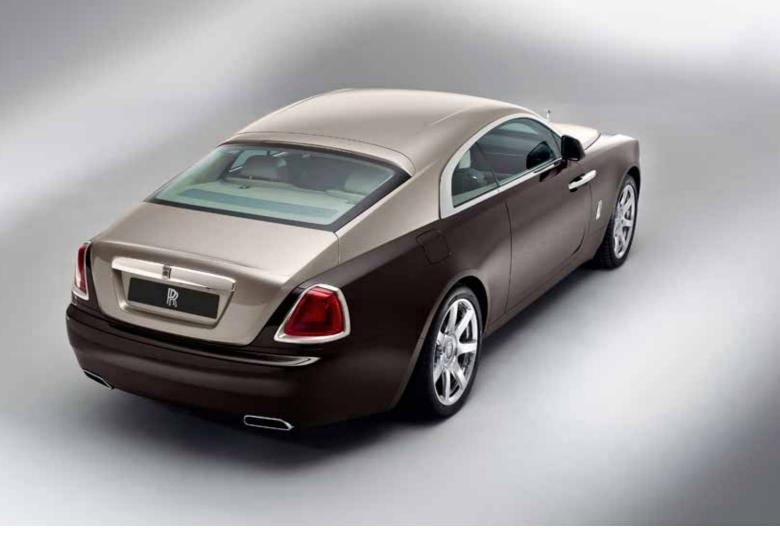

## ROLLS-ROYCE WRAITH AT GENEVA MOTOR SHOW 2013

Rolls-Royce Motor Cars proudly presents the world debut of Wraith, the most powerful and dynamic Rolls-Royce in history. At its heart lie hallmark Rolls-Royce attributes of luxury, refinement and hand-craftsmanship, but the new model from the world's pinnacle super-luxury marque also presents a unique character defined by

## ROLLS-ROYCE WRAITH

In profile, Wraith's sweeping fastback design gives the car its unique character. Bold lines, tension in the panels and a raked rear screen evoke the image of a world class athlete poised in the starting blocks. Further expression of dynamic intent can be seen in Wraith's deeply recessed grille, wide rear track and dramatic two-tone presentation.

## ROLLS-ROYCE WRAITH

The interior ambiance is complemented by Starlight Headliner, a Bespoke feature available beyond Phantom family cars for the first time. 1,340 fibre optic lamps are hand-woven into the roof lining to give the impression of a glittering, starry night sky.