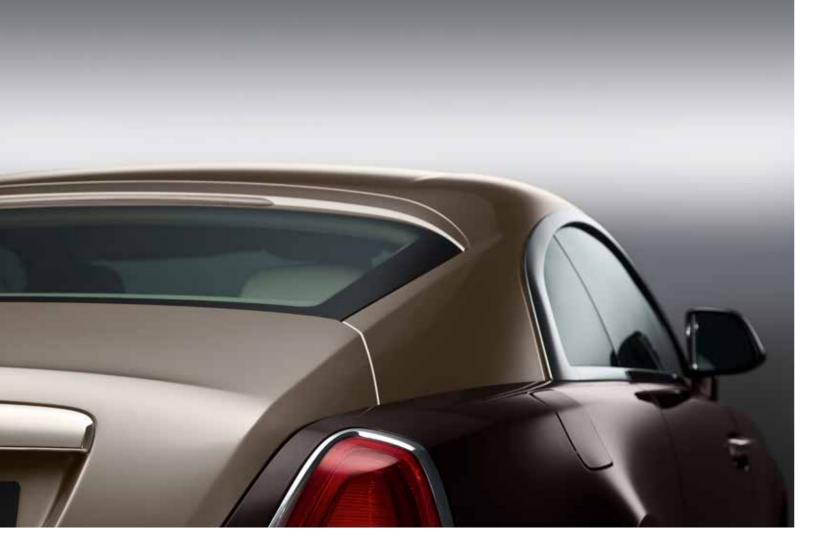

## ROLLS-ROYCE WRAITH

In profile, Wraith's sweeping fastback design gives the car its unique character. Bold lines, tension in the panels and a raked rear screen evoke the image of a world class athlete poised in the starting blocks. Further expression of dynamic intent can be seen in Wraith's deeply recessed grille, wide rear track and dramatic two-tone presentation.

## ROLLS-ROYCE WRAITH

The interior ambiance is complemented by Starlight Headliner, a Bespoke feature available beyond Phantom family cars for the first time. 1,340 fibre optic lamps are hand-woven into the roof lining to give the impression of a glittering, starry night sky.