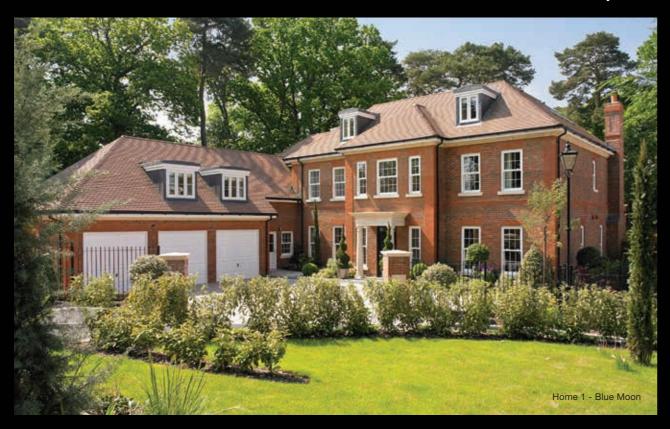

### HURSTBOURNE, WENTWORTH, SURREY

SET IN 3.4 ACRES WITH SOUTH FACING REAR GARDEN HOUSE OFFERS 22,500 SQ FT OVERLOOKING GOLF COURSE