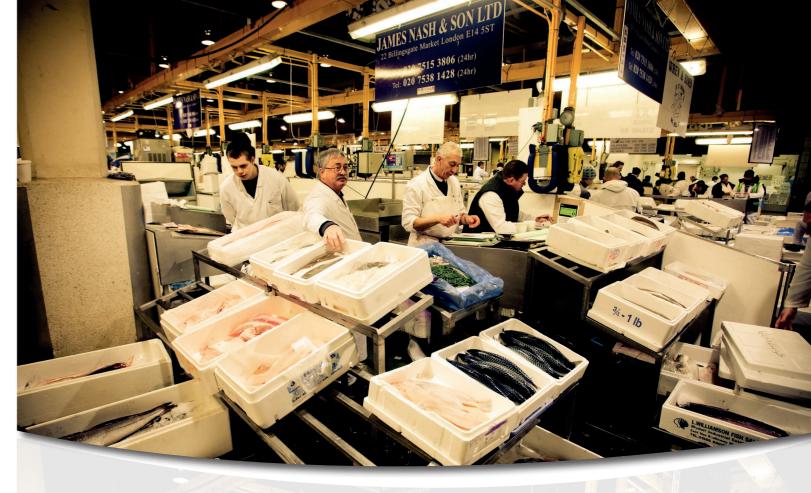

# **BILLINGSGATE TODAY**

The Market complex covers an area of 13 acres and is entirely self-contained. The ground floor of the building comprises a large trading hall with 98 stands and 30 shops, including two cafes; a number of individual cold rooms; an 800 tonne freezer store (maintained at a temperature of -26°C); an ice making plant and 14 lock-up shops used by processors, catering suppliers and merchants dealing primarily in trade sundries, non-perishables, poultry and potatoes.

The first floor of the building consists of offices for use by the Superintendent and his staff; the London Fish Merchants' Association, the Trade Union, the Fishmongers' Company's Inspectorate, the Sea Food School Training Association and for individual traders.

The Market is policed by Market Constables, appointed by the Superintendent and Head of Security, who are supervised by a Market Sergeant.

Day-to-day cleaning and maintenance of the site and facilities is carried out by a team of City of London staff under the direction of the Market Head of Maintenance. Smithfield tenants