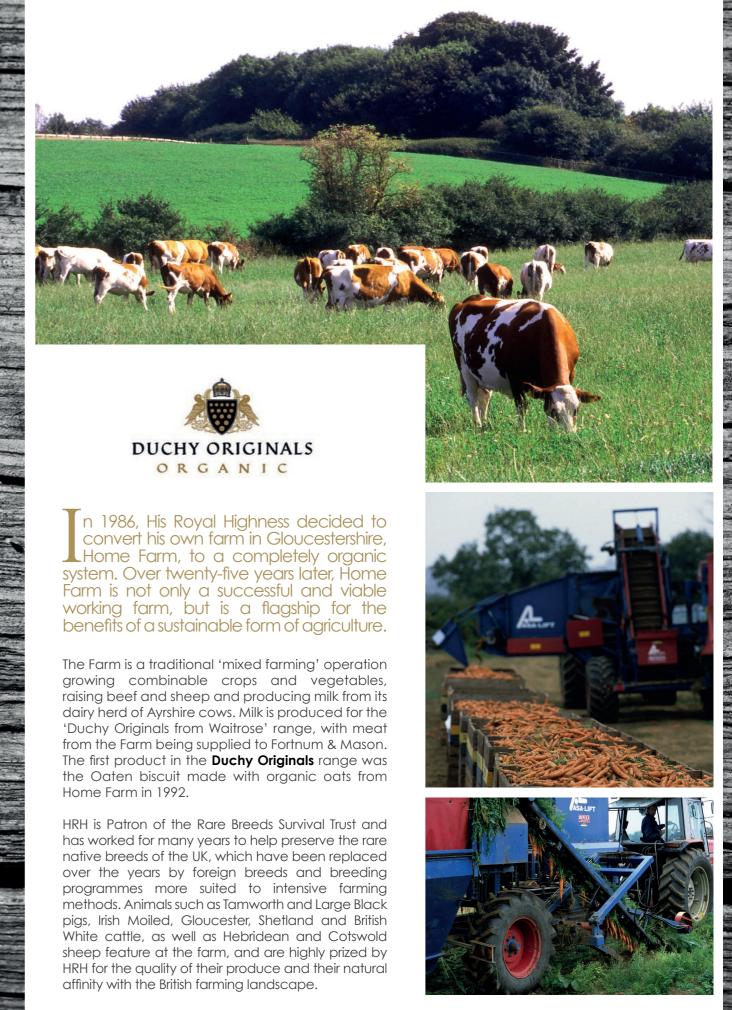

The Cambrian Mountains Initiative was inspired by our President, HRH The Prince of Wales

# The sweetest lamb... from the Cambrian Mountains of Wales

ambrian Mountains lamb is produced by farming families as part of a project inspired by HRH The Prince of Wales. As President of the Cambrian Mountains Initiative, His Royal Highness wishes to help sustain traditional upland farms, rural communities and the natural environment. Our special, native breeds in the Cambrian Mountains are from traditionally 'hefted' flocks on farm-assured farms that use the old 'Hafod and Hendre' system. After a winter in the valley, the lambs are shepherded up to the hills for the long summer grazing on natural pastureland that is rich in varied grasses and herbs. This natural process results in delicious tasting, succulent meat.