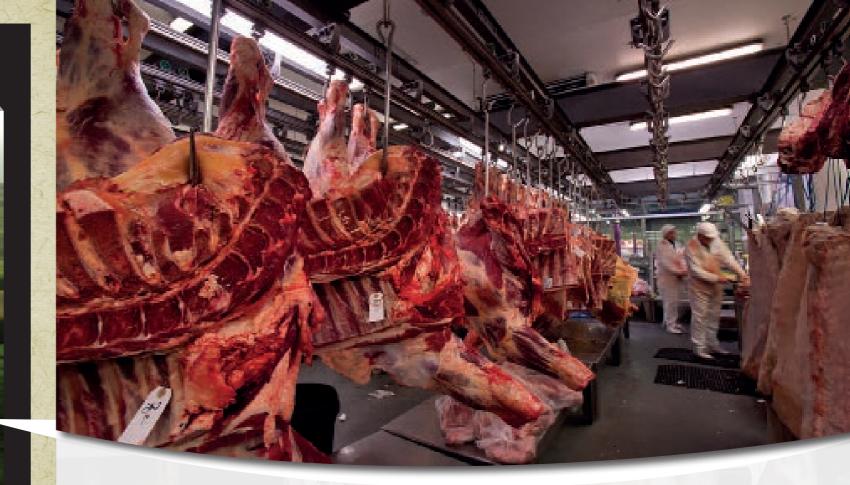

# **BILLINGSGATE TODAY**

The Market complex covers an area of 13 acres and is entirely self-contained. The ground floor of the building comprises a large trading hall with 98 stands and 30 shops, including two cafes; a number of individual cold rooms; an 800 tonne freezer store (maintained at a temperature of -26°C); an ice making plant and 14 lock-up shops used by processors, catering suppliers and merchants dealing primarily in trade sundries, non-perishables, poultry and potatoes.

The first floor of the building consists of offices for use by the Superintendent and his staff; the London Fish Merchants' Association, the Trade Union, the Fishmongers' Company's Inspectorate, the Sea Food School Training Association and for individual traders.

The Market is policed by Market Constables, appointed by the Superintendent and Head of Security, who are supervised by a Market Sergeant.

Day-to-day cleaning and maintenance of the site and facilities is carried out by a team of City of London staff under the direction of the Market Head of Maintenance. Smithfield tenants