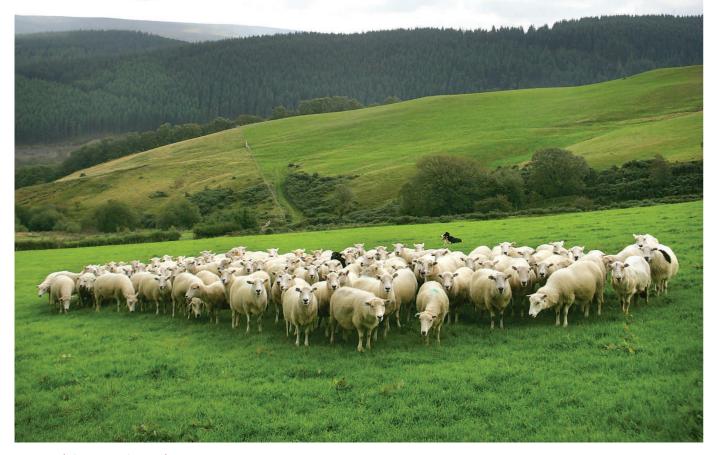

he DFA (Dartmoor Farmers Association) evolved out of a local hill farming project set up in 2003 to ensure a viable future for farmers on Dartmoor. With the inspiration of HRH The Prince of Wales, support from the Dartmoor National Park and Duchy of Cornwall funding, the DFA was launched in 2008.

From the outset, the DFA has dedicated time and energy to preserving the long term sustainability of our local countryside and improving economic opportunities for the people who live and work within it. The DFA has been a great success embraced by over 50 farmers and families. It has provided a community based support system for Dartmoor hill farmers; helping them to adapt, innovate and stay commercially viable through collective collaboration.

Our participating members are producing slow raised, grass-fed native breeds of beef and lamb with guaranteed traceability and impeccable environmental credentials and there's great demand for it. Andy Bradford, one of four founding Director's of the DFA explains: