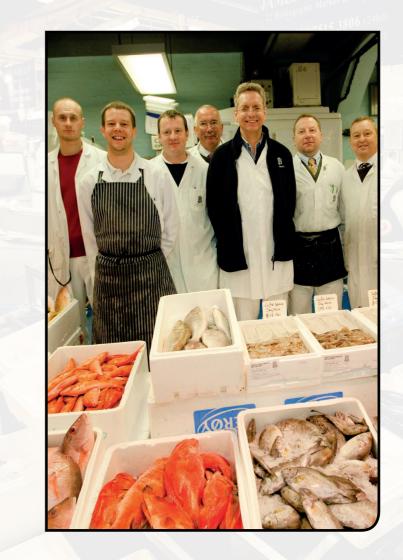

# **BILLINGSGATE TODAY**

The Market complex covers an area of 13 acres and is entirely self-contained. The ground floor of the building comprises a large trading hall with 98 stands and 30 shops, including two cafes; a number of individual cold rooms; an 800 tonne freezer store (maintained at a temperature of -26°C); an ice making plant and 14 lock-up shops used by processors, catering suppliers and merchants dealing primarily in trade sundries, non-perishables, poultry and potatoes.

The first floor of the building consists of offices for use by the Superintendent and his staff; the London Fish Merchants' Association, the Trade Union, the Fishmongers' Company's Inspectorate, the Sea Food School Training Association and for individual traders.

The Market is policed by Market Constables, appointed by the Superintendent and Head of Security, who are supervised by a Market Sergeant.

Day-to-day cleaning and maintenance of the site and facilities is carried out by a team of City of London staff under the direction of the Market Head of Maintenance. Smithfield tenants